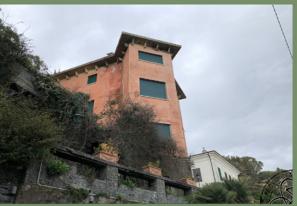

## VILLA BY THE SEA

40s

On the Rossetti a Pedale seafront Santa Margherita Ligure, in an exclusive dominant and privileged position, with southern exposure with sea view, important single-family villa from the 1940s of 700 m2 surrounded by a large outdoor garden.

It has a large garage and private access, a tunnel dug into the rock to reach the internal lift that serves all floors of the villa, each of which enjoys large terraces and sea views.

The villa consists of a ground floor for use with ancillary rooms (entrance, corridor, technical rooms and garage for two cars); above there are 4 floors for residential use containing two distinct units real estate.