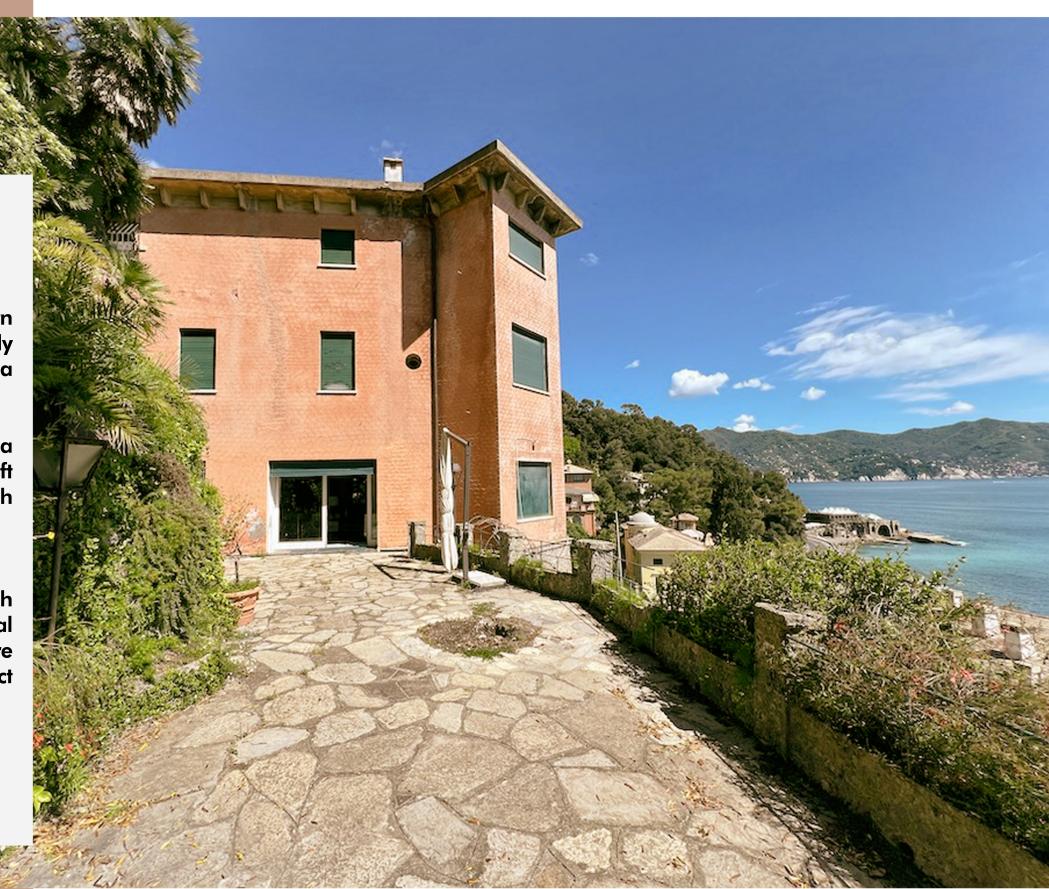

## VILLA BY THE SEA

40s

On the Rossetti a Pedale seafront Santa Margherita Ligure, in an exclusive dominant and privileged position, with southern exposure with sea view, important single-family villa from the 1940s of 700 m2 surrounded by a large outdoor garden.

It has a large garage and private access, a tunnel dug into the rock to reach the internal lift that serves all floors of the villa, each of which enjoys large terraces and sea views.

The villa consists of a ground floor for use with ancillary rooms (entrance, corridor, technical rooms and garage for two cars); above there are 4 floors for residential use containing two distinct units real estate.