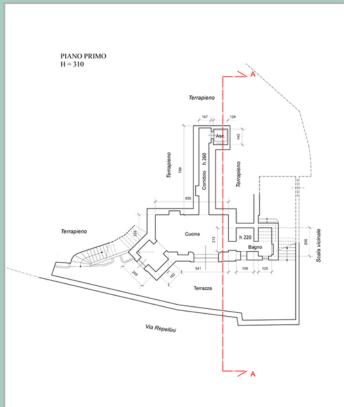

BY THE SEA

40s

On the Rossetti a Pedale seafront Santa Margherita Ligure, in an exclusive dominant and privileged position, with southern exposure with sea view, important single-family villa from the 1940s of 700 m2 surrounded by a large outdoor garden.

It has a large garage and private access, a tunnel dug into the rock to reach the internal lift that serves all floors of the villa, each of which enjoys large terraces and sea views.

The villa consists of a ground floor for use with ancillary rooms (entrance, corridor, technical rooms and garage for two cars); above there are 4 floors for residential use containing two distinct units real estate.



## AWAKEN SEA VIEW







MAPPA CATASTALE

### surrounded by greenery









Building



# THE VIEW

#### GROUND FLOOR FIRST FLOOR





#### SECOND FLOOR







#### THIRD FLOOR



#### OURTH FLOOR



#### ROOF PLAN



#### Sections



#### **Elevations**

















#### Portofino



## Portofino CONNECTIONS S. Margherita L.

#### Santa Margherita Ligure

Via Strada Provinciale 227 3,1 Km 7 mir