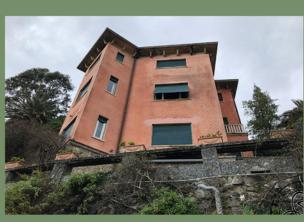

## VILLA BY THE SEA

40s

On the Rossetti a Pedale seafront Santa Margherita Ligure, in an exclusive dominant and privileged position, with southern exposure with sea view, important single-family villa from the 1940s of 700 m2 surrounded by a large outdoor garden.

It has a large garage and private access, a tunnel dug into the rock to reach the internal lift that serves all floors of the villa, each of which enjoys large terraces and sea views.

The villa consists of a ground floor for use with ancillary rooms (entrance, corridor, technical rooms and garage for two cars); above there are 4 floors for residential use containing two distinct units real estate.