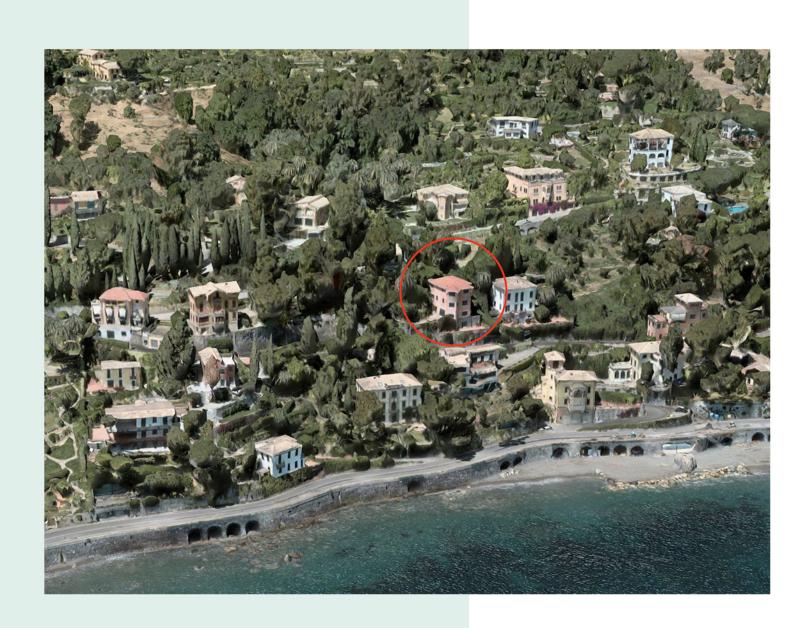

## VILLA BY THE SEA

40s

On the Rossetti a Pedale seafront Santa Margherita Ligure, in an exclusive dominant and privileged position, with southern exposure with sea view, important single-family villa from the 1940s of 700 m2 surrounded by a large outdoor garden.

### surrounded by greenery

Building