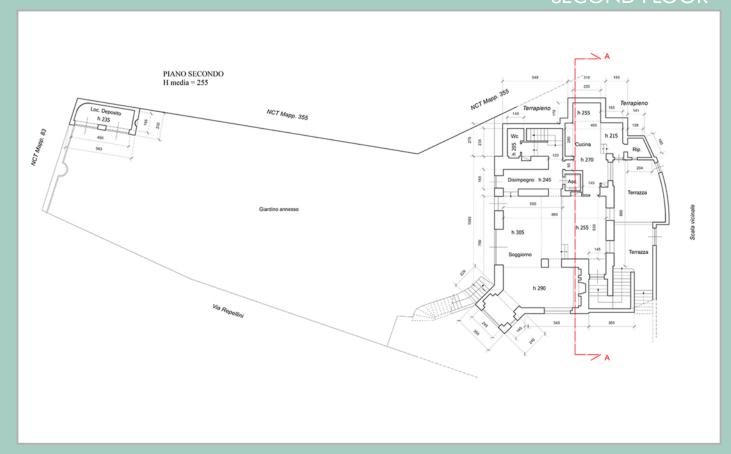

the Rossetti a Pedale seafront Santa Margherita Ligure, in an exclusive dominant and privileged position, with southern exposure with sea view, important single-family villa from the 1940s of 700 m2 surrounded by a large outdoor garden.

It has a large garage and private access, a tunnel dug into the rock to reach the internal lift that serves all floors of the villa, each of which enjoys large terraces and sea views.

The villa consists of a ground floor for use with ancillary rooms (entrance, corridor, technical rooms and garage for two cars); above there are 4 floors for residential use containing two distinct units real estate.



## AWAKEN SEA VIEW







MAPPA CATASTALE

### surrounded by greenery









Building



# THE VIEW

#### GROUND FLOOR FIRST FLOOR





#### SECOND FLOOR







#### THIRD FLOOR



#### OURTH FLOOR



#### ROOF PLAN



#### Sections



#### **Elevations**

















#### Portofino



## Portofino CONNECTIONS S. Margherita L.

#### Santa Margherita Ligure

Via Strada Provinciale 227 3,1 Km 7 mir