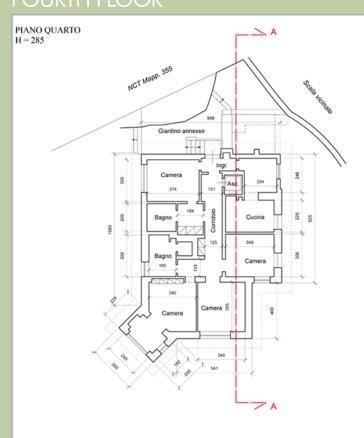

ita Ligure, in an exclusive dominant and privileged position, with southern exposure with sea view, important single-family villa from the 1940s of 700 m2 surrounded by a large outdoor garden.

It has a large garage and private access, a tunnel dug into the rock to reach the internal lift that serves all floors of the villa, each of which enjoys large terraces and sea views.

The villa consists of a ground floor for use with ancillary rooms (entrance, corridor, technical rooms and garage for two cars); above there are 4 floors for residential use containing two distinct units real estate.



## AWAKEN SEA VIEW







MAPPA CATASTALE

### surrounded by greenery









Building



# THE VIEW

#### GROUND FLOOR FIRST FLOOR





#### SECOND FLOOR







#### THIRD FLOOR



#### OURTH FLOOR



#### ROOF PLAN



#### Sections



#### **Elevations**

















#### Portofino



## Portofino CONNECTIONS S. Margherita L.

#### Santa Margherita Ligure

Via Strada Provinciale 227 3,1 Km 7 mir