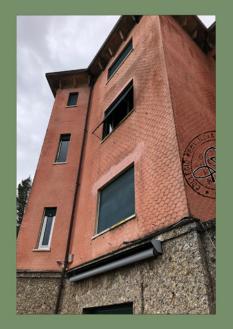

## VILLA BY THE SEA

40s

On the Rossetti a Pedale seafront Santa Margherita Ligure, in an exclusive dominant and privileged position, with southern exposure with sea view, important single-family villa from the 1940s of 700 m2 surrounded by a large outdoor garden.

It has a large garage and private access, a tunnel dug into the rock to reach the internal lift that serves all floors of the villa, each of which enjoys large terraces and sea views.

The villa consists of a ground floor for use with ancillary rooms (entrance, corridor, technical rooms and garage for two cars); above there are 4 floors for residential use containing two distinct units real estate.