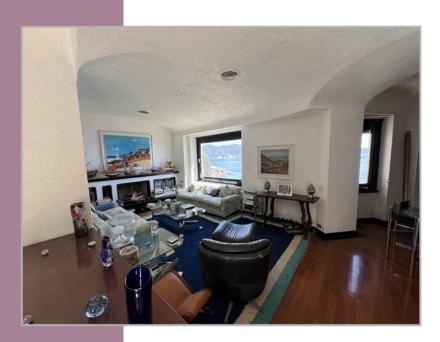

## VILLA BY THE SEA

40s

On the Rossetti a Pedale seafront Santa Margherita Ligure, in an exclusive dominant and privileged position, with southern exposure with sea view, important single-family villa from the 1940s of 700 m2 surrounded by a large outdoor garden.

It has a large garage and private access, a tunnel dug into the rock to reach the internal lift that serves all floors of the villa, each of which enjoys large terraces and sea views.

The villa consists of a ground floor for use with ancillary rooms (entrance, corridor, technical rooms and garage for two cars); above there are 4 floors for residential use containing two distinct units real estate.