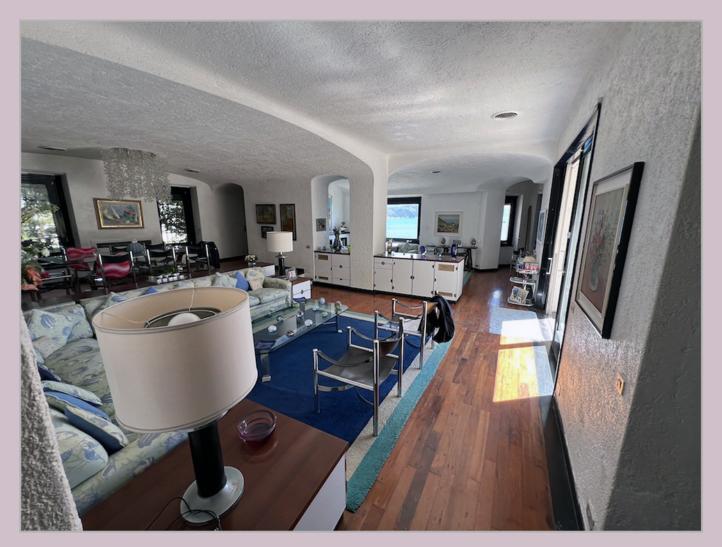

## VILLA BY THE SEA

40s

On the Rossetti a Pedale seafront Santa Margherita Ligure, in an exclusive dominant and privileged position, with southern exposure with sea view, important single-family villa from the 1940s of 700 m2 surrounded by a large outdoor garden.

It has a large garage and private access, a tunnel dug into the rock to reach the internal lift that serves all floors of the villa, each of which enjoys large terraces and sea views.

The villa consists of a ground floor for use with ancillary rooms (entrance, corridor, technical rooms and garage for two cars); above there are 4 floors for residential use containing two distinct units real estate.