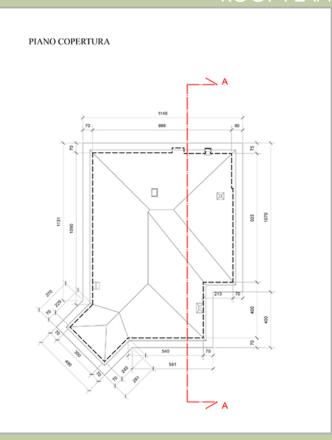

exclusive dominant and privileged position, with southern exposure with sea view, important single-family villa from the 1940s of 700 m2 surrounded by a large outdoor garden.

It has a large garage and private access, a tunnel dug into the rock to reach the internal lift that serves all floors of the villa, each of which enjoys large terraces and sea views.

The villa consists of a ground floor for use with ancillary rooms (entrance, corridor, technical rooms and garage for two cars); above there are 4 floors for residential use containing two distinct units real estate.



## AWAKEN SEA VIEW







MAPPA CATASTALE

### surrounded by greenery









Building



# THE VIEW

#### GROUND FLOOR FIRST FLOOR





#### SECOND FLOOR







#### THIRD FLOOR



#### OURTH FLOOR



#### ROOF PLAN



#### Sections



#### **Elevations**

















#### Portofino



## Portofino CONNECTIONS S. Margherita L.

#### Santa Margherita Ligure

Via Strada Provinciale 227 3,1 Km 7 mir