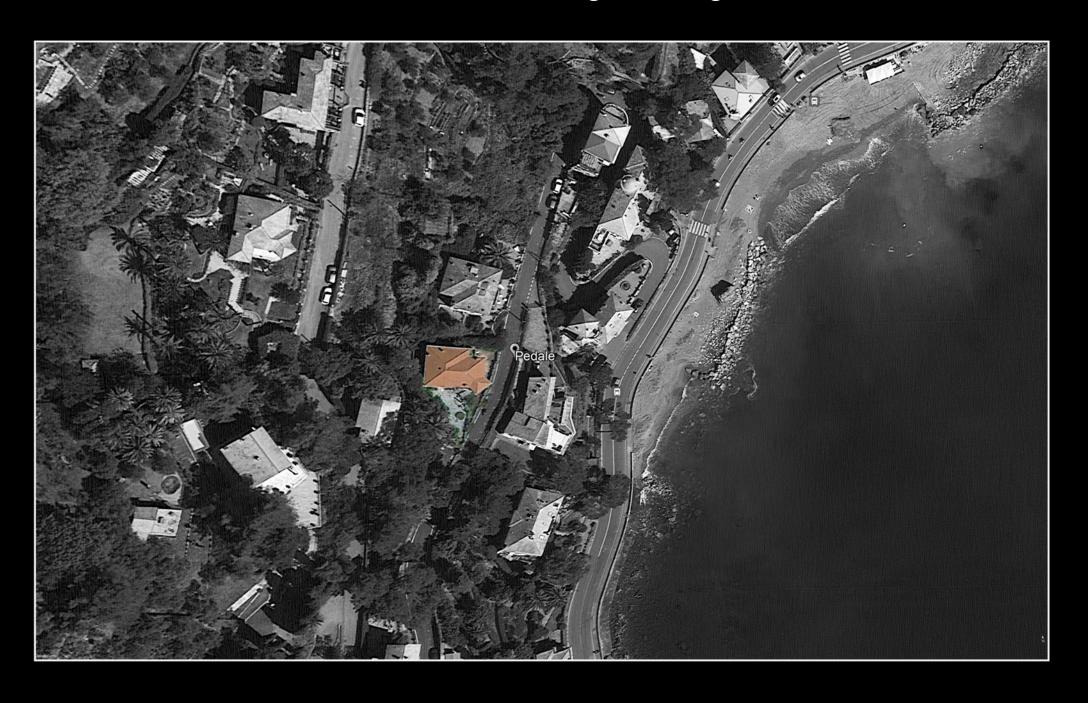

## VILLA SANTA MARGHERITA Pedale di Santa Margherita Ligure

## VILLA BY THE SEA

40s

On the Rossetti a Pedale seafront Santa Margherita Ligure, in an exclusive dominant and privileged position, with southern exposure with sea view, important single-family villa from the 1940s of 700 m2 surrounded by a large outdoor garden.

It has a large garage and private access, a tunnel dug into the rock to reach the internal lift that serves all floors of the villa, each of which enjoys large terraces and sea views.

The villa consists of a ground floor for use with ancillary rooms (entrance, corridor, technical rooms and garage for two cars); above there are 4 floors for residential use containing two distinct units real estate.