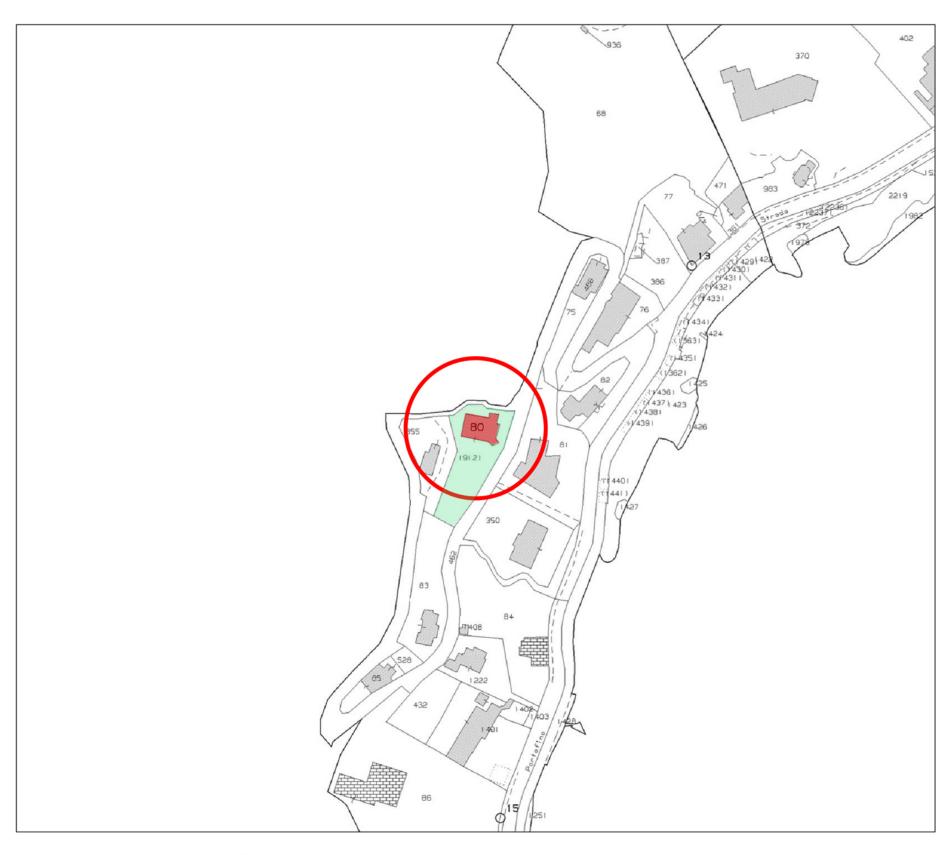

## VILLA SANTA MARGHERITA Pedale di Santa Margherita Ligure





## VILLA BY THE SEA

40s

On the Rossetti a Pedale seafront Santa Margherita Ligure, in an exclusive dominant and privileged position, with southern exposure with sea view, important single-family villa from the 1940s of 700 m2 surrounded by a large outdoor garden.

It has a large garage and private access, a tunnel dug into the rock to reach the internal lift that serves all floors of the villa, each of which enjoys large terraces and sea views.

The villa consists of a ground floor for use with ancillary rooms (entrance, corridor, technical rooms and garage for two cars); above there are 4 floors for residential use containing two distinct units real estate.



## AWAKEN SEA VIEW







MAPPA CATASTALE

### surrounded by greenery









Building



# THE VIEW

#### GROUND FLOOR FIRST FLOOR





#### SECOND FLOOR







#### THIRD FLOOR



#### OURTH FLOOR



#### ROOF PLAN



#### Sections



#### **Elevations**

















#### Portofino



## Portofino CONNECTIONS S. Margherita L.

#### Santa Margherita Ligure

Via Strada Provinciale 227 3,1 Km 7 mir