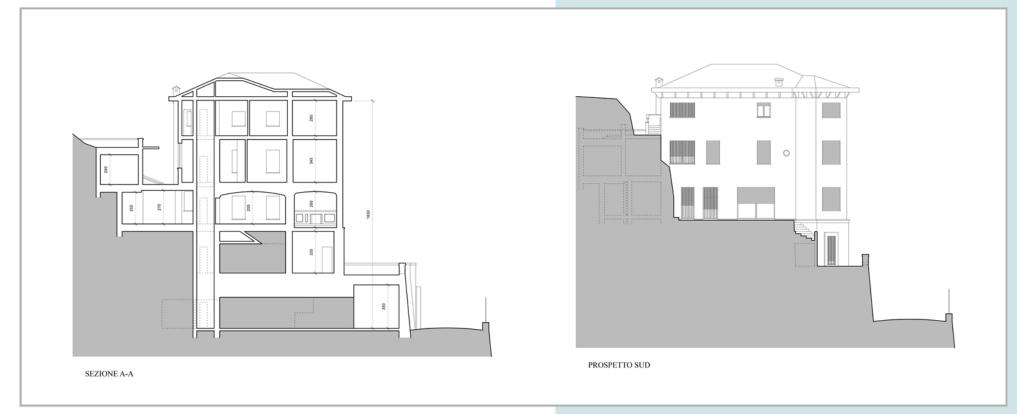

t and privileged position, with southern exposure with sea view, important single-family villa from the 1940s of 700 m2 surrounded by a large outdoor garden.

It has a large garage and private access, a tunnel dug into the rock to reach the internal lift that serves all floors of the villa, each of which enjoys large terraces and sea views.

The villa consists of a ground floor for use with ancillary rooms (entrance, corridor, technical rooms and garage for two cars); above there are 4 floors for residential use containing two distinct units real estate.



## AWAKEN SEA VIEW







MAPPA CATASTALE

### surrounded by greenery









Building



# THE VIEW

#### GROUND FLOOR FIRST FLOOR





#### SECOND FLOOR







#### THIRD FLOOR



#### OURTH FLOOR



#### ROOF PLAN



#### Sections



#### **Elevations**

















#### Portofino



## Portofino CONNECTIONS S. Margherita L.

#### Santa Margherita Ligure

Via Strada Provinciale 227 3,1 Km 7 mir