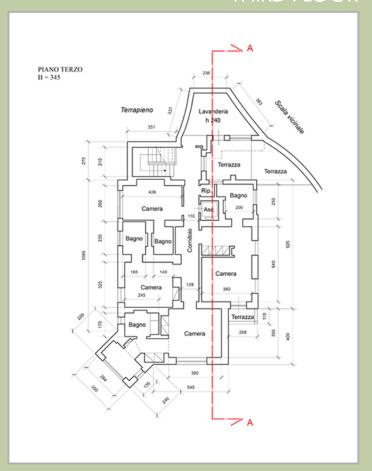

afront Santa Margherita Ligure, in an exclusive dominant and privileged position, with southern exposure with sea view, important single-family villa from the 1940s of 700 m2 surrounded by a large outdoor garden.

It has a large garage and private access, a tunnel dug into the rock to reach the internal lift that serves all floors of the villa, each of which enjoys large terraces and sea views.

The villa consists of a ground floor for use with ancillary rooms (entrance, corridor, technical rooms and garage for two cars); above there are 4 floors for residential use containing two distinct units real estate.



## AWAKEN SEA VIEW







MAPPA CATASTALE

### surrounded by greenery









Building



# THE VIEW

#### GROUND FLOOR FIRST FLOOR





#### SECOND FLOOR







#### THIRD FLOOR



#### OURTH FLOOR



#### ROOF PLAN



#### Sections



#### **Elevations**

















#### Portofino



## Portofino CONNECTIONS S. Margherita L.

#### Santa Margherita Ligure

Via Strada Provinciale 227 3,1 Km 7 mir