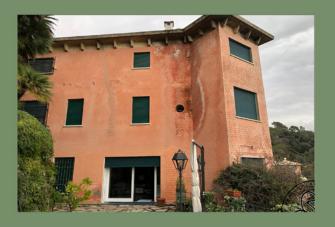

## VILLA BY THE SEA

40s

On the Rossetti a Pedale seafront Santa Margherita Ligure, in an exclusive dominant and privileged position, with southern exposure with sea view, important single-family villa from the 1940s of 700 m2 surrounded by a large outdoor garden.

It has a large garage and private access, a tunnel dug into the rock to reach the internal lift that serves all floors of the villa, each of which enjoys large terraces and sea views.

The villa consists of a ground floor for use with ancillary rooms (entrance, corridor, technical rooms and garage for two cars); above there are 4 floors for residential use containing two distinct units real estate.