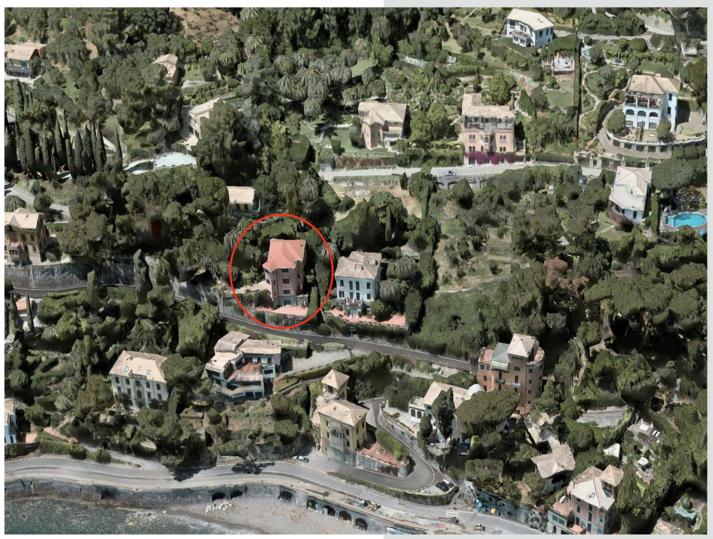

## VILLA BY THE SEA

40s

On the Rossetti a Pedale seafront Santa Margherita Ligure, in an exclusive dominant and privileged position, with southern exposure with sea view, important single-family villa from the 1940s of 700 m2 surrounded by a large outdoor garden.

### surrounded by greenery

Building