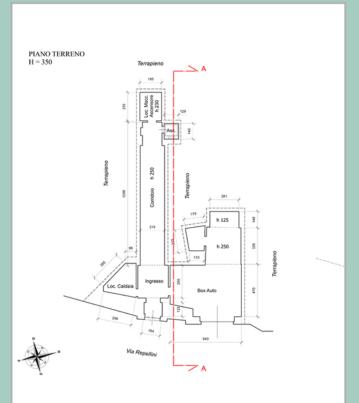

LA BY THE SEA

40s

On the Rossetti a Pedale seafront Santa Margherita Ligure, in an exclusive dominant and privileged position, with southern exposure with sea view, important single-family villa from the 1940s of 700 m2 surrounded by a large outdoor garden.

It has a large garage and private access, a tunnel dug into the rock to reach the internal lift that serves all floors of the villa, each of which enjoys large terraces and sea views.

The villa consists of a ground floor for use with ancillary rooms (entrance, corridor, technical rooms and garage for two cars); above there are 4 floors for residential use containing two distinct units real estate.



## AWAKEN SEA VIEW







MAPPA CATASTALE

### surrounded by greenery









Building



# THE VIEW

#### GROUND FLOOR FIRST FLOOR





#### SECOND FLOOR







#### THIRD FLOOR



#### OURTH FLOOR



#### ROOF PLAN



#### Sections



#### **Elevations**

















#### Portofino



## Portofino CONNECTIONS S. Margherita L.

#### Santa Margherita Ligure

Via Strada Provinciale 227 3,1 Km 7 mir