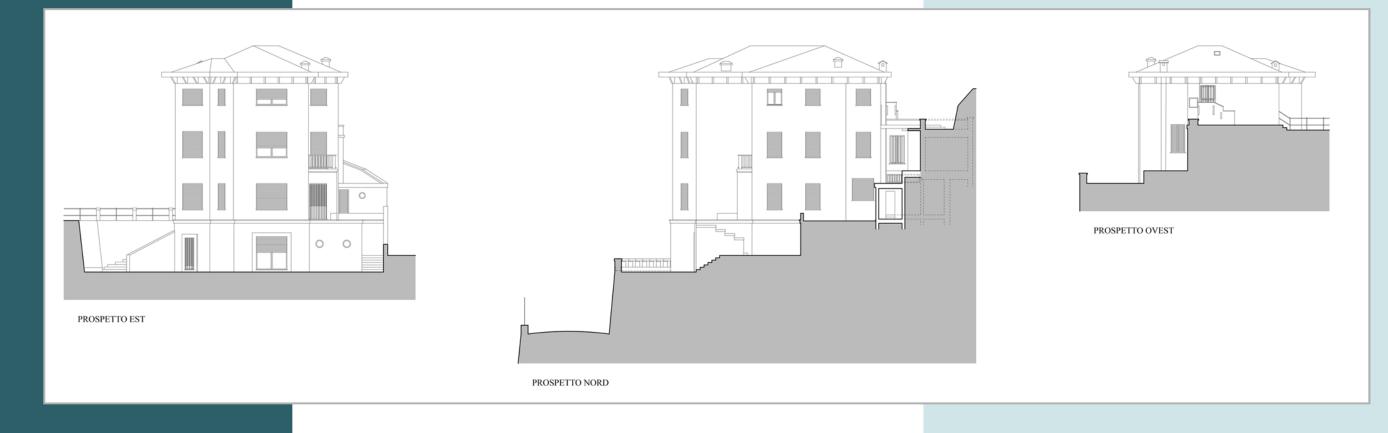

on, with southern exposure with sea view, important single-family villa from the 1940s of 700 m2 surrounded by a large outdoor garden.

It has a large garage and private access, a tunnel dug into the rock to reach the internal lift that serves all floors of the villa, each of which enjoys large terraces and sea views.

The villa consists of a ground floor for use with ancillary rooms (entrance, corridor, technical rooms and garage for two cars); above there are 4 floors for residential use containing two distinct units real estate.



## AWAKEN SEA VIEW







MAPPA CATASTALE

### surrounded by greenery









Building



# THE VIEW

#### GROUND FLOOR FIRST FLOOR





#### SECOND FLOOR







#### THIRD FLOOR



#### OURTH FLOOR



#### ROOF PLAN



#### Sections



#### **Elevations**

















#### Portofino



## Portofino CONNECTIONS S. Margherita L.

#### Santa Margherita Ligure

Via Strada Provinciale 227 3,1 Km 7 mir